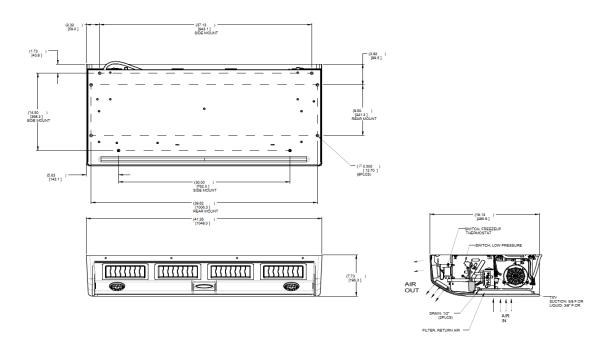

## **Technical Data**

| Cooling capacity            | 60000 Btu/hr (15.1 kW) IMACA [1]      |
|-----------------------------|---------------------------------------|
|                             | 27000 Btu/hr (6.8 kW) ARI [2]         |
| Max amperage requirement    | 27 A @ 13.5 V dc (High Speed) Voltage |
| Air flow                    | 709 CFM (1205 m³/hr) [3]              |
| Refrigerant                 | R134a                                 |
| Length                      | 41.25 (1048 mm)                       |
| Width                       | 19.13 (486 mm)                        |
| Height                      | 7.73 (196 mm)                         |
| Weight                      | 59 lbs (27 kg)                        |
| Condensate drain connection | ½ (12.7 mm) O.D (doal drains)         |
| Cover color                 | Snow White or Dove Gray               |

- [1] IMACA conditions: 100°F (38°C) / 90°F (32°C) / 50% RH [2] ARI conditions:: 95°F (35°C) / 80°F (27°C) / 50% RH
- [3] Airflow is tested at super high speed with cover and louvers fully installed, 0" static, 13.5 VDC