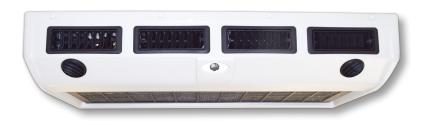

## Premium EM-1

The premium EM-1 ceiling mount air-conditioning evaporator comes with the industry's most modern, efficient and high technology, such as transverse blower technology and long life

motors. Yet, it's still very easy to service and to install thanks to its smart design. The premium EM-1 is the lowest profile and lightweight evaporator on the market.

| Features                                         | Benefits                                                                                                                                                                        |
|--------------------------------------------------|---------------------------------------------------------------------------------------------------------------------------------------------------------------------------------|
| Transverse blower technology                     | <ul> <li>Provides uniform air flow across the slanted coil which increases evaporator performance and efficiency.</li> <li>Lowest noise levels and maximum air throw</li> </ul> |
| New extreme long life motors                     | Offers unparalleled 10,000 hours usage                                                                                                                                          |
| Available for front and rear ceiling mount       | Flexible to fit any application                                                                                                                                                 |
| Galvanized steel frame                           | Strength and durability                                                                                                                                                         |
| State of the art enhanced coil                   | Maximum capacity and efficiency                                                                                                                                                 |
| Attractive plastic cover available in two colors |                                                                                                                                                                                 |