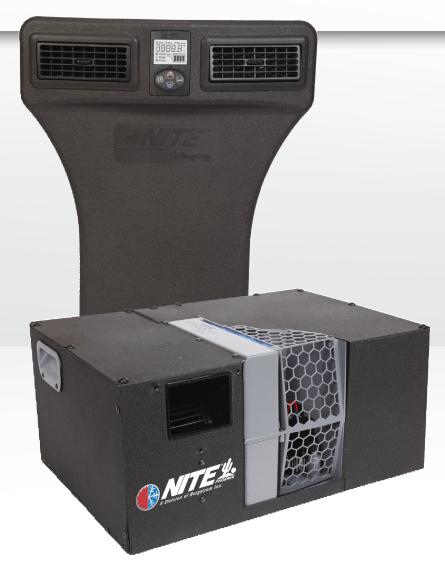

# We keep you coolest where it's hottest.

Featuring Bergstrom's NITE® Phoenix. The premier battery operated AC system designed for your sleeper.

Operating in scorching hot areas? Then you'll love the NITE Phoenix. It has the highest cooling power of any battery powered, no-idle system out there.

#### **Features**

- Durable steel construction.
- Automatic Temperature Control.
  For optimum comfort at your fingertips
- Digital control. Provides on board service diagnostics, automatic temperature control and more
- Electrified AC unit. Runs on 4 auxiliary AGM / deep cycle batteries.
- CARB Approved (#08-643-004) No emissions means no fines.
- Unit runs 8-10 hours\*.
- Installs easily under bunk.
- Virtually maintenance free.
- Evaporator filter gives extended coil life.
- Shore power and hotel load options.
- Diesel-sipping heaters optional.

#### **Phoenix Unit**

- 70 lbs (23.6 kg)
- 22" x 17" x 11" (559mm x 432mm x 280mm)