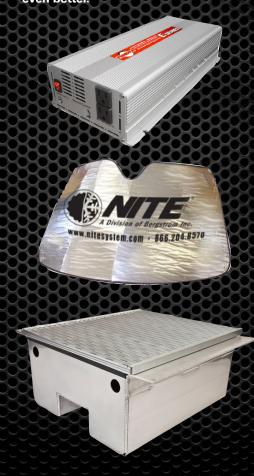

Optional heaters, inverters, battery chargers, shore power, batteries, battery boxes, window sun reflectors, etc. are available to make your NITE even better.

Bergstrom, Inc. manufactures EPA Smartway verified technologies. The fuel saving and/or emission reducing benefits of our type of equipment has been verified by EPA's Smartway Program.